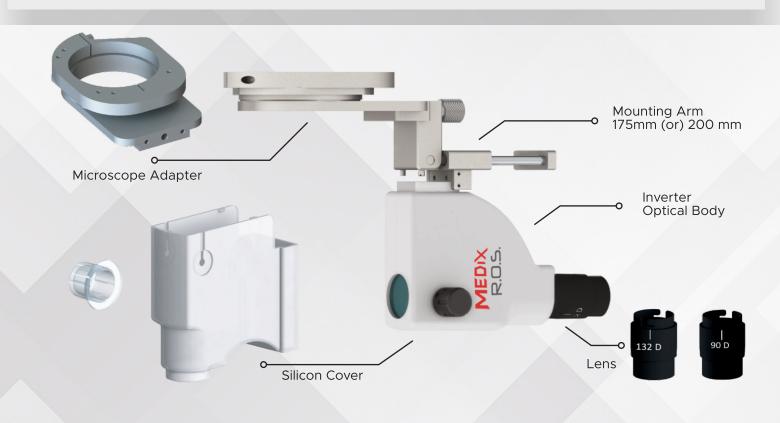

## **FEATURES**

- Integrated inverter which minimize the height of the microscope and
- flips away when needed
- Ultra view non inverter optical system
- Easy to adapt with any microscope
- Excellent field of view with better stereoscopic vision
- High optical resolution with focussing mechanism to easy the focus of the retina
- Optimum rotation without retinal shift
- Uninterrupted access to surgeon at higher diopter

## TECHNICAL SPECIFICATION

Microscope Working Distance: Front Mid Field Lens: Front Wide Angle Lens:

175mm or 200mm for approx 90 degree viewing angle for approx 124 degree viewing angle

info@mediequipbazar.com